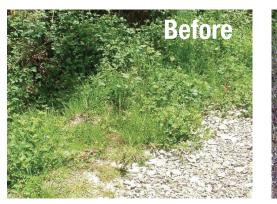

#### **GENERAL INFORMATION**

WeedEnz Rapid is a fast weedkiller - weeds begin to shrivel and die within a few hours of application. WeedEnz Rapid has direct contact action on exposed foliage, and works best on seedling and actively growing annual weeds such as chickweed, fumitory, speedwell, nightshade, fathen, nettles, etc. Perennial and other well established weeds with extensive roots may grow back, and repeat applications at -7 day intervals onto the re-growing foliage may be needed to deplete the root reserves. WeedEnz Rapid is completely biodegradable, and leaves no residue in the soil.

#### Mode of Action

The natural active ingredients disrupt plant cell membranes, causing weeds to wilt within minutes and completely collapse within hours.