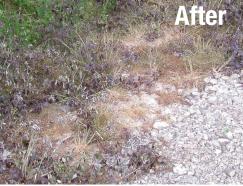

#### **GENERAL INFORMATION**

WeedEnz Rapid is a fast weedkiller - weeds begin to shrivel and die within a few hours of application. WeedEnz Rapid has direct contact action on exposed foliage, and works best on seedling and actively growing annual weeds such as chickweed, fumitory, speedwell, nightshade, fathen, nettles, etc. Perennial and other well established weeds with extensive roots may grow back, and repeat applications at -7 day intervals onto the re-growing foliage may be needed to deplete the root reserves. WeedEnz Rapid is completely biodegradable, and leaves no residue in the soil.

#### Mode of Action

The natural active ingredients disrupt plant cell membranes, causing weeds to wilt within minutes and completely collapse within hours.